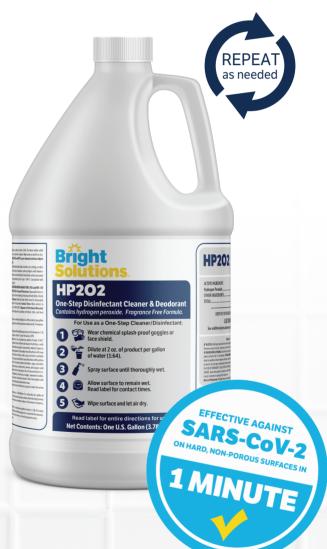

## Athletic Equipment

Use an appropriate Bright Solutions disinfectant that works effectively on hard, non-porous surfaces.

Put on your safety glasses and gloves.

Dilute disinfectant according to label instructions.

Spray diluted product onto the surface of the equipment until thoroughly wet. For spray applications, hold 6-8 inches from the surface.

Allow surface to remain wet. See product label instructions for appropriate dwell time.

Wipe dry with a clean cloth or allow to air dry.

**Recommended:** 

Read all product instructions carefully for proper use and maximum effectiveness.